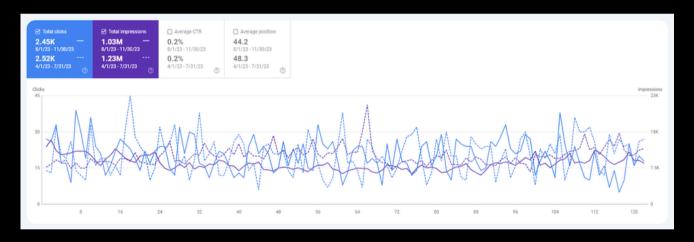

## **Google Search Console**

For our Google Search Console metrics, clicks improved by 2.73% in August - November 2023 as compared to clicks in April - July 2023. The average position also improved from 48.3 to 44.2.