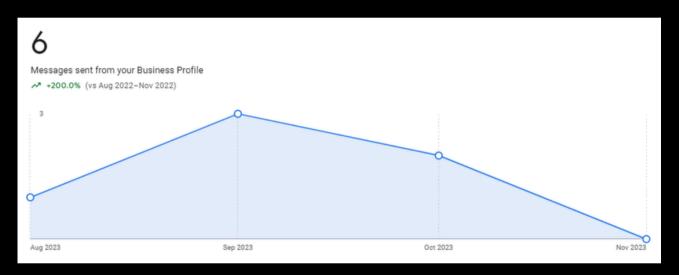

We also had a 200% increase in the number of messages in August - November 2023 compared to last year's data.

Calls from Google Business Profile for August - November 2023 need improvement, as we saw a 1.1% decrease.