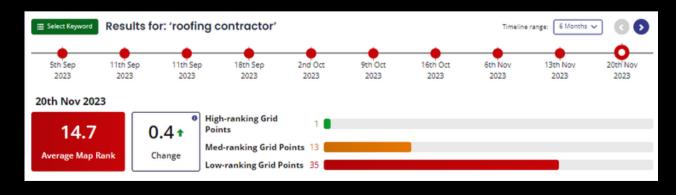

in organic desktop results

|                                 | G Organic Desktop |          |  |
|---------------------------------|-------------------|----------|--|
| * Keyword                       | ‡ Rank            | † Change |  |
| commercial roofing              | 8                 | 26 🕈     |  |
| commercial roofing contractor   | 6                 | 21 🕈     |  |
| roofing company                 | 4                 | 16 🕈     |  |
| commercial roofing company      | 7                 | 14 ♦     |  |
| synthetic cedar shake roofing 🔨 | 13                | 13 ♦     |  |
|                                 | 25                | +        |  |
| residential roofing company     | 6                 | 6 🕈      |  |

## Local grid results show a 0.4 increase but still need improvement.