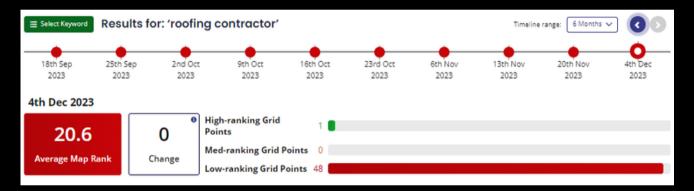

ds** 

Keywords we track have also increased. As seen, we had the following keywords with their improved positions.
Bellevue

- flat roofing increased by 30 positions in organic desktop results
- commercial roofing increased by 26 in organic desktop results
- synthetic cedar shake roofing increased by 19 positions in organic desktop results

|                               | G Organic Desktop |          |  |
|-------------------------------|-------------------|----------|--|
| • Keyword                     | e Rank            | + Change |  |
| flat roofing                  | 2                 | 30 ♠     |  |
| commercial roofing            | 13                | 26 ♠     |  |
| synthetic cedar shake roofing | 11                | 19 🕈     |  |

## Local grid results still need improvement.



#### Kent

- flat roofing increased by 34 positions in organic desktop results
- commercial roofing increased by 12 in organic desktop results
- synthetic cedar shake roofing increased by 12 positions in organic desktop results
- commercial roofing contractor increased by 2 positions in organic desktop results

|                                 | G Organic Desktop |          |  |
|---------------------------------|-------------------|----------|--|
| Keyword                         | Rank              | ↑ Change |  |
| flat roofing ^                  | 2                 | 34 ★     |  |
|                                 | 30                | +        |  |
| commercial roofing              | 10                | 12 🛨     |  |
| synthetic cedar shake roofing 🗸 | 12                | 12 🛨