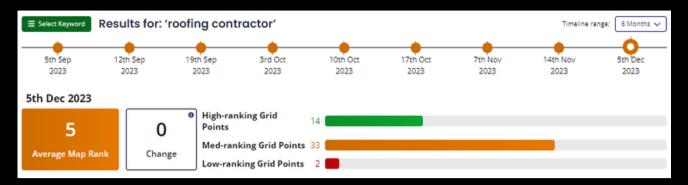

ic desktop results
- synthetic cedar shake roofing increased by 12 positions in organic desktop results
- commercial roofing contractor increased by 2 positions in organic desktop results

|                                 | G Organic Desktop |          |  |
|---------------------------------|-------------------|----------|--|
| Keyword                         | Rank              | ↑ Change |  |
| flat roofing ^                  | 2                 | 34 ★     |  |
|                                 | 30                | +        |  |
| commercial roofing              | 10                | 12 🛨     |  |
| synthetic cedar shake roofing 🗸 | 12                | 12 🛨     |  |
| commercial roofing contractor   | 3                 | 2 🕈      |  |

#### Local grid results still needs improvement.



#### Seattle

- commercial roofing increased by 26 in organic desktop results
- commercial roofing contractor increased by 21 positions in organic desktop results
- roofing company increased by 16 positions in organic desktop results
- roofing company increased by 13 positions in organic desktop results
- synthetic cedar shake roofing increased by 13 positions in organic desktop results
- residential roofing company increased by 6 positions in organic desktop results

|                                 | G Organic Desktop |          |  |
|---------------------------------|-------------------|----------|--|
| * Keyword                       | ‡ Rank            | † Change |  |
| commercial roofing              | 8                 | 26 🕈     |  |
| commercial roofing contractor   | 6