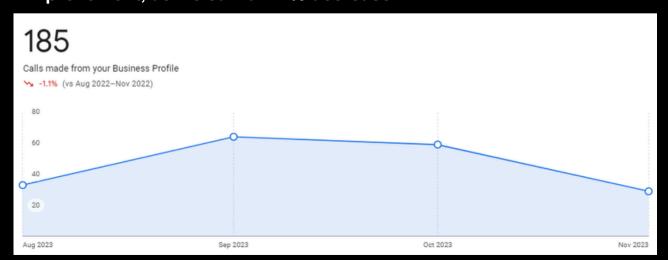

We also had a 200% increase in the number of messages in August - November 2023 compared to last year's data.

Calls from Google Business Profile for August - November 2023 need improvement, as we saw a 1.1% decrease.