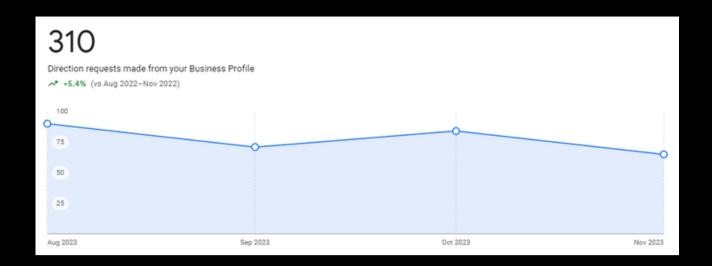

# **Google Business Profile**

For the client's Google Business Profile, we saw an increase in direction requests. In August - November 2023, we had a 5.4% increase in direction requests compared to 2022 metrics.